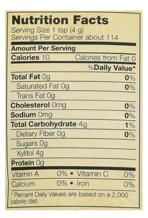

# **SWEETENERS**

NOW Real Food® - Xylitol NOW Foods Organic Erythritol

|                                     | Amount Per<br>Serving | %<br>Daily<br>Valu |  |
|-------------------------------------|-----------------------|--------------------|--|
| Calories                            | 0                     |                    |  |
| Calories from Fat                   | 0                     |                    |  |
| Total Fat                           | 0 g                   | 0%                 |  |
| Saturated Fat                       | 0 g                   | 0%                 |  |
| Trans Fat                           | 0 g                   |                    |  |
| Cholesterol                         | 0 mg                  | 0%                 |  |
| Sodium                              | 0 mg                  | 0%                 |  |
| Total Carbohydrate less<br>han 0.5g | 0                     | 0%                 |  |
| Dietary Fiber                       | 0 g                   | 0%                 |  |
| Sugars less than 0.5g               | 0                     |                    |  |
| Protein                             | 0 g                   |                    |  |
| Vitamin A                           |                       | 0%                 |  |
| Vitamin C                           |                       | 0%                 |  |
| Calcium                             |                       | 0%                 |  |
| Iron                                |                       | 0%                 |  |