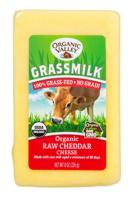

## Organic Valley Raw Mild Cheddar

Grassmilk Organic Raw Cheddar Cheese

| Nutrition               | Amount/Serving | %0V* | Amount/Serving | %BV* |
|-------------------------|----------------|------|----------------|------|
| Facts                   | Total Fat 9g   | 14%  | Total Carb 0g  | 0%   |
| Serving Size 1 az (28a) | Sat Fat 6g     | 30%  | Fiber Og       | 0%   |
| Calories 110            | Trans Fat Og   |      | Sugars Og      |      |
| Fat Calories 80         | Cholest. 30m   | 10%  | Protein 7g     |      |
| rat calones to          | Sodium 170m    | g 7% |                |      |
|                         | Vitamin A      | 6%   | Vitamin C      | 0%   |
|                         | Calcium        | 20%  | Iron           | 0%   |