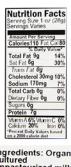

### **INGREDIENTS**

Organic Pasteurized Milk, Cheese Cultures, Salt, and Enzymes

Organic Pasteurized Cultured Milk, Salt, Vegetarian Enzyme

Applegate Organics® Provolone Cheese

|                    | Amount Per<br>Serving | %<br>Daily<br>Value |
|--------------------|-----------------------|---------------------|
| Calories           | 120                   | value               |
| Calories from Fat  | 120                   |                     |
| Total Fat          | 14 g                  | 22%                 |
| Saturated Fat      | 9 g                   | 45%                 |
| Trans Fat          | 0 g                   |                     |
| Cholesterol        | 35 mg                 | 12%                 |
| Sodium             | 0 mg                  | 0%                  |
| Total Carbohydrate | 0 g                   | 0%                  |
| Protein            | 0 g                   |                     |