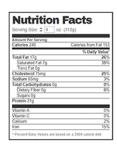

# **CHICKEN** (PASTURE-RAISED, ORGANIC)

Pasture-Raised Alfresco Eggs, Organic, Dozen

Chino Valley Organic Pasture-Raised Eggs, Dozen

Kirkland Signature Organic Pasture-Raised Large Eggs

| Nutrition                       | Amount/Serving | %N  | Amount/Serving | %0V |
|---------------------------------|----------------|-----|----------------|-----|
| Facts                           | Total Fat 9g   | 14% | Total Carb 0g  | 0%  |
| Serving Size 4 oz (112 o)       | Sat Fat 2g     | 10% | Fiber Og       | 0%  |
|                                 | Cholest. 70mg  | 23% | Sugars Og      |     |
| Calories 190<br>Fat Calories 80 | Sodium 55mg    | 2%  | Protein 24g    |     |
| 101,00101104.00                 | Vitamin A      | 0%  | Vitamin C      | 0%  |
|                                 | Calcium        | 0%  | Iron           | 4%  |