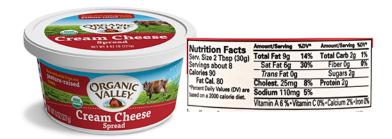

# CHEESE/BUTTER

Organic Valley Organic Sour Cream

Organic Valley Cream **Cheese Spread** 

Nancy's Sour Cream, Organic

Kerrygold, Salted Pure Irish Butter, 8 oz

Ingredients: Organic cultured unpasteurized milk, salt, vegetarian enzymes

| Mutuition Facto                                | Amount/Serving | 50V | Amount/Serving  | %DV |
|------------------------------------------------|----------------|-----|-----------------|-----|
| Nutrition Facts<br>Serv. Size 1 oz (28g)       | Total Fat 9g   | 14% | Total Carb Og   | 0   |
| Serv. Size Foz (28g)<br>Serv. per Container: 8 | Sat Fat 6g     | 30% | Fiber Og        | 0   |
| Calories 110 Fat Cal. 80                       | Trans Fat Og   |     | Sugars Og       |     |
| "Percent Daily Values (DV) are                 | Cholest. 30mg  | 10% | Protein 7g      |     |
| based on a 2000 calorie diet.                  | Sodium 170mg   | 7%  |                 | _   |
| ngredients: Organ                              |                |     | % • Calcium 20% |     |