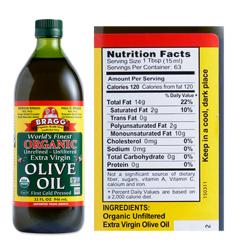

Primal Kitchen - Avocado Oil Mayo

Nutiva Organic Virgin Coconut Oil Nature's Way Organic Extra Virgin Coconut Oil

Bragg Organic Extra Virgin Olive Oil

Primal Kitchen - Avocado Oil-Based Dressing and Marinade, Balsamic Vinaigrette