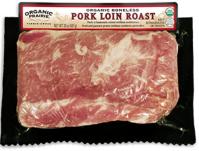

Organic Prairie, Boneless Organic Pork Loin Roast

Organic Valley Roast **Chicken Breast** 

**Applegate Organic Oven-Roasted Turkey Breast** 

Fresh Hardwood Smoked Ham Slices

| Nutrition                                    | Anount/Serving                                                | 589      | Amount/Serving                                        | %N       |
|----------------------------------------------|---------------------------------------------------------------|----------|-------------------------------------------------------|----------|
| Facts Serving Size 7 sizes (56g) Calories 70 | Total Fat 2.5g<br>Sat Fat 1g<br>Cholest. 35mg<br>Sodium 250mg |          | Total Carb 1g<br>Fiber 0g<br>Sugars 0g<br>Protein 10g | 0%<br>0% |
| Fat Calories 25                              | Vitamin A<br>Calcium                                          | 0%<br>0% | Vitamin C<br>Iron                                     | 0%<br>2% |