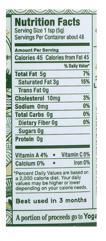

INGREDIENTS: ORGANIC UNSALTED BUTTER (ORGANIC CREAM [MILK])

Organic Ghee Clarified
Butter

Organic Ghee by Tin Star Foods

| Serving Size<br>1 tsp (5g)          |         | Calories             | <b>45</b> |
|-------------------------------------|---------|----------------------|-----------|
| Amount per serving                  | % DV    | Amount per serving   | % D1      |
| Total Fat 5g                        | 6%      | Total Carb. 0g       | 09        |
| Sat Fat 3g                          | 15%     | Fiber Og             | 09        |
| Trans Fat Og                        | _       | Total Sugars Og      |           |
| Cholesterol 10mg                    | 3%      | Incl. Og Added Sug   | ars 09    |
| Sodium Omg                          | 0%      | Protein 0g           | 09        |
| Vitamin D 0% • Call<br>Vitamin A 6% | cium 09 | % • Iron 0% • Potass | ium 09    |