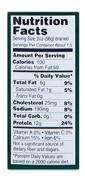

| 0%<br>2% |

Ingredients: organic ham, cured with water, sea salt, organic honey, celery juice powder, lactic acid starter culture, organic spices.



Organic Valley, Hardwood Smoked Uncured Organic Ham

Trader Joe's Organic Chicken Drumsticks



Foster Farms Organic Chicken



Nutrition Facts
Serving Size 4 oz
Servings Per Container 4
Amount Per Serving
Calories 300

Total Fat 24g 37%
Saturated Fat 9g 45%
Cholesterol 80mg 27%
Sodium 65mg 3%
Total Carbohydrate 0g 0%
Diotary Fiber 0g 0%
Sugars 0g
Protein 19g

Percent Daily Values are based on a 2,000 calorie diet.

Organic Prairie: Organic Ground Pork

# FISH/SEAFOOD



Foster Farms Organic Chicken





Brandless Wild Albacore
Tuna in Water

# **CROWN PRINCE**





**Anchovy Fillets** 

Non-GMO Wild Pink Salmon





INGREDIENTS: SARDINES (SARDINOPS SAGAX OR SARDINOPS MELANOSTICTUS), ORGANIC EXTRA VIRGIN OLIVE OIL, WATER, SEA SALT, AQUEOUS NATURAL SMOKE. CONTAINS FISH.

Non-GMO Wild Sardines in Extra Virgin Olive Oil

# **SWEETENERS**









NOW Real Food® - Xylitol NOW Foods Organic Erythritol



|                                     | Amount Per<br>Serving | %<br>Daily<br>Valu |  |
|-------------------------------------|-----------------------|--------------------|--|
| Calories                            | 0                     |                    |  |
| Calories from Fat                   | 0                     |                    |  |
| Total Fat                           | 0 g                   | 0%                 |  |
| Saturated Fat                       | 0 g                   | 0%