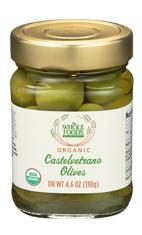

INGREDIENTS: ORGANIC CASTELVETRANO OLIVES, WATER, SALT, LACTIC ACID, ASCORBIC ACID. PRODUCED IN A FACILITY THAT PROCESSES TREE NUTS. MILK AND SOY.

Nutrition Facts Servings: about 9, Serv. size: 2 olives (15g), Amount per serving: Calories 25, Total Fat 2g (3% DV), Sat. Fat 0g (0% DV), Trans Fat 0g, Cholest. 0mg (0% DV), Sodium 170mg (7% DV), Total Carb. <1g (0% DV), Fiber 0g (0% DV), Total Sugars 0g (Incl. og Added Sugars, 0% DV), Protein 0g, Vit. D (0% DV), Calcium (0% DV), Iron (0% DV), Potas. (0% DV).

INGREDIENTS: ORGANIC GREEN OLIVES, WATER, SEA SALT, CITRIC ACID. PRODUCED IN A FACILITY THAT PROCESSES TREE NUTS AND MILK.

Whole Foods Market, Organic Castelvetrano Olives 365 Everyday Value, Organic Green Olives