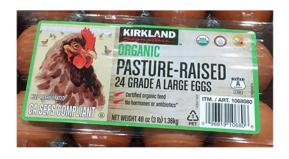

# **CHICKEN** (PASTURE-RAISED, ORGANIC)

Pasture-Raised Alfresco Eggs, Organic, Dozen

Chino Valley Organic Pasture-Raised Eggs, Dozen

Kirkland Signature Organic Pasture-Raised Large Eggs

| Nutrition                       | Amount/Serving | %N  | Amount/Serving | %0V |
|---------------------------------|----------------|-----|----------------|-----|
| Facts                           | Total Fat 9g   | 14% | Total Carb 0g  | 0%  |
| Serving Size 4 oz (112 o)       | Sat Fat 2g     | 10% | Fiber Og       | 0%  |
|                                 | Cholest. 70mg  | 23% | Sugars Og      |     |
| Calories 190<br>Fat Calories 80 | Sodium 55mg    | 2%  | Protein 24g    |     |
| 101,00101104.00                 | Vitamin A      | 0%  | Vitamin C      | 0%  |
|                                 | Calcium        | 0%  | Iron           | 4%  |