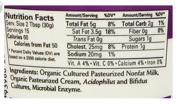

# CHEESE/BUTTER

Organic Valley Organic Sour Cream

Organic Valley Cream **Cheese Spread** 

Nancy's Sour Cream, Organic

Kerrygold, Salted Pure Irish Butter, 8 oz

Ingredients: Organic cultured unpasteurized milk, salt, vegetarian enzymes

| Mutuition Facto                                | Amount/Serving | 50V | Amount/Serving  | %DV |
|------------------------------------------------|----------------|-----|-----------------|-----|
| Nutrition Facts<br>Serv. Size 1 oz (28g)       | Total Fat 9g   | 14% | Total Carb Og   | 0   |
| Serv. Size Foz (28g)<br>Serv. per Container: 8 | Sat Fat 6g     | 30% | Fiber Og        | 0   |
| Calories 110 Fat Cal. 80                       | Trans Fat Og   |     | Sugars Og       |     |
| "Percent Daily Values (DV) are                 | Cholest. 30mg  | 10% | Protein 7g      |     |
| based on a 2000 calorie diet.                  | Sodium 170mg   | 7%  |                 | _   |
| ngredients: Organ                              |                |     | % • Calcium 20% |     |