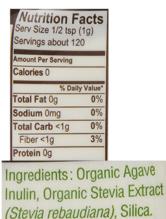

N. . 4 . : 4: - . . . . . . . . . . . . . .

Wholesome Organic Stevia

Non-GMO Erythritol

Fresh Hardwood Smoked Ham Slices

| Nutrition                   | Amount/Serving | %0V | Amount/Serving | %0V |
|-----------------------------|----------------|-----|----------------|-----|
| Facts                       | Total Fat 2.5g | 4%  | Total Carb 1g  | 0%  |
|                             | Sat Fat 1g     | 5%  | Fiber Og       | 0%  |
| Serving Size 2 slices (56g) | Cholest. 35mg  | 12% | Sugars Og      |     |
| Calories 70                 | Sodium 250mg   | 10% | Protein 10g    |     |
| Fat Calories 25             | Vitamin A      | 0%  | Vitamin C      | 0%  |
|                             | Calcium        | 0%  | Iron           | 2%  |

Ingredients: organic ham, cured with water, sea salt, organic honey, celery juice powder, lactic acid starter culture, organic spices.

Wholesome Organic Stevia