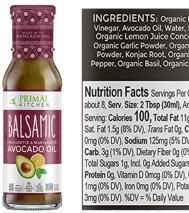

# **DRESSINGS**

**Green Goddess Dressing** 

La Tourangelle Avocado Oil

INGREDIENTS:
Avocado Oil,
Organic Cage-Free Eggs,
Organic Cage-Free Egg Yolks,
Organic Vinegar, Sea Salt,
Organic Rosemary Extract
Contains: Egg

Primal Kitchen - Avocado Oil Mayo

Nutiva Organic Virgin Coconut Oil Nature's Way Organic Extra Virgin Coconut Oil

Bragg Organic Extra Virgin Olive Oil

Primal Kitchen - Avocado Oil-Based Dressing and Marinade, Balsamic Vinaigrette