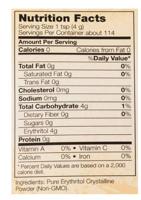

# **SWEETENERS**

NOW Real Food® - Xylitol NOW Foods Organic Erythritol

|                                     | Amount Per<br>Serving | %<br>Daily<br>Valu |  |
|-------------------------------------|-----------------------|--------------------|--|
| Calories                            | 0                     |                    |  |
| Calories from Fat                   | 0                     |                    |  |
| Total Fat                           | 0 g                   | 0%                 |  |
| Saturated Fat                       | 0 g                   | 0%                 |  |
| Trans Fat                           | 0 g                   |                    |  |
| Cholesterol                         | 0 mg                  | 0%                 |  |
| Sodium                              | 0 mg                  | 0%                 |  |
| Total Carbohydrate less<br>han 0.5g | 0                     | 0%                 |  |
| Dietary Fiber                       | 0 g                   | 0%                 |  |
| Sugars less than 0.5g               | 0                     |                    |  |
| Protein                             | 0 g                   |                    |  |
| Vitamin A                           |                       | 0%                 |  |
| Vitamin C                           |                       | 0%                 |  |
| Calcium                             |                       | 0%                 |  |
| Iron                                |                       | 0%                 |  |