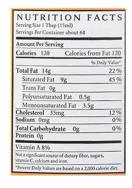

### **INGREDIENTS**

Organic Pasteurized Milk, Cheese Cultures, Salt, and Enzymes

Organic Pasteurized Cultured Milk, Salt, Vegetarian Enzyme

Applegate Organics® Provolone Cheese

|                    | Amount Per<br>Serving | %<br>Daily<br>Value |
|--------------------|-----------------------|---------------------|
| Calories           | 120                   | value               |
| Calories from Fat  | 120                   |                     |
| Total Fat          | 14 g                  | 22%                 |
| Saturated Fat      | 9 g                   | 45%                 |
| Trans Fat          | 0 g                   |                     |
| Cholesterol        | 35 mg                 | 12%                 |
| Sodium             | 0 mg                  | 0%                  |
| Total Carbohydrate | 0 g                   | 0%                  |
| Protein            | 0 g                   |                     |