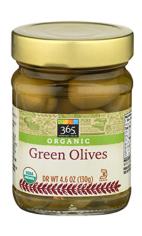

INGREDIENTS: ORGANIC GREEN OLIVES, WATER, SEA SALT, CITRIC ACID. PRODUCED IN A FACILITY THAT PROCESSES TREE NUTS AND MILK.

Whole Foods Market, Organic Castelvetrano Olives 365 Everyday Value, Organic Green Olives