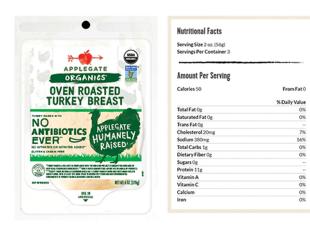

Organic Prairie, Boneless Organic Pork Loin Roast

Organic Valley Roast **Chicken Breast** 

**Applegate Organic Oven-Roasted Turkey Breast** 

Fresh Hardwood Smoked Ham Slices

| Nutrition                                    | Anount/Serving                                                | 589      | Amount/Serving                                        | %N       |
|----------------------------------------------|---------------------------------------------------------------|----------|-------------------------------------------------------|----------|
| Facts Serving Size 7 sizes (56g) Calories 70 | Total Fat 2.5g<br>Sat Fat 1g<br>Cholest. 35mg<br>Sodium 250mg |          | Total Carb 1g<br>Fiber 0g<br>Sugars 0g<br>Protein 10g | 0%<br>0% |
| Fat Calories 25                              | Vitamin A<br>Calcium                                          | 0%<br>0% | Vitamin C<br>Iron                                     | 0%<br>2% |