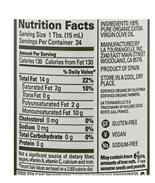

Supplement Facts
Serving Size 1 Tablespoon (14 g)
Servings per Container 64
Amount Per Serving % 0V
Calories 130
Calories from Fat 130
Calories from Fat 130
Total Fat 14 g 22% 1
Saturated Fat 13 g 67% 1
Trans Fat 0 g \*\*
Monounsaturated Fat 0 g \*\*
Monounsaturated Fat < 1 g \*\*
Cholesterol 0 mg 0% 6
Medium Chain Fatty Acids 8.694 mg \*\*
Lauric Acid 6.657 mg \*\*
Capprile Acid 1.043 mg \*\*
Capprile Acid 1.043 mg \*\*
Terroent Daily Values (DV) are based on a 2,000 calorie det. \*\*
Unigedients: Organic Stark Virgin Coconut Oil Contains Tree Nuts (Coconut).