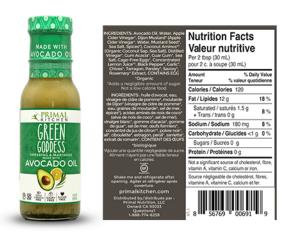

# **DRESSINGS**

**Green Goddess Dressing** 

La Tourangelle Avocado Oil

INGREDIENTS:
Avocado Oil,
Organic Cage-Free Eggs,
Organic Cage-Free Egg Yolks,
Organic Vinegar, Sea Salt,
Organic Rosemary Extract
Contains: Egg

Supplement Facts
Serving Size 1 Tablespoon (14 g)
Servings per Container 64
Amount Per Serving % 0V
Calories 130
Calories from Fat 130
Calories from Fat 130
Total Fat 14 g 22% 1
Saturated Fat 13 g 67% 1
Trans Fat 0 g \*\*
Monounsaturated Fat 0 g \*\*
Monounsaturated Fat < 1 g \*\*
Cholesterol 0 mg 0% 6
Medium Chain Fatty Acids 8.694 mg \*\*
Lauric Acid 6.657 mg \*\*
Capprile Acid 1.043 mg \*\*
Capprile Acid 1.043 mg \*\*
Terroent Daily Values (DV) are based on a 2,000 calorie det. \*\*
Unigedients: Organic Stark Virgin Coconut Oil Contains Tree Nuts (Coconut).