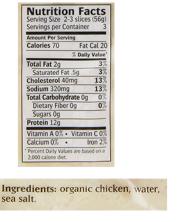

Ingredients: organic ham, cured with water, sea salt, organic honey, celery juice powder, lactic acid starter culture, organic spices.

Organic Valley, Hardwood Smoked Uncured Organic Ham

Trader Joe's Organic Chicken Drumsticks