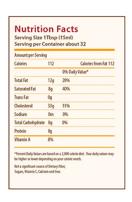

INGREDIENTS: ORGANIC UNSALTED BUTTER (ORGANIC CREAM [MILK])

Organic Ghee Clarified
Butter

Organic Ghee by Tin Star Foods

| Serving Size<br>1 tsp (5g)          |         | Calories             | <b>45</b> |
|-------------------------------------|---------|----------------------|-----------|
| Amount per serving                  | % DV    | Amount per serving   | % D1      |
| Total Fat 5g                        | 6%      | Total Carb. 0g       | 09        |
| Sat Fat 3g                          | 15%     | Fiber Og             | 09        |
| Trans Fat Og                        | _       | Total Sugars Og      |           |
| Cholesterol 10mg                    | 3%      | Incl. Og Added Sug   | ars 09    |
| Sodium Omg                          | 0%      | Protein 0g           | 09        |
| Vitamin D 0% • Call<br>Vitamin A 6% | cium 09 | % • Iron 0% • Potass | ium 09    |