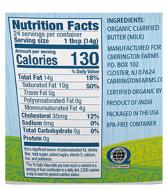

Ingredients: Organic
Cultured Pasteurized Milk,
Salt, Vegetarian Enzymes,
Cellulose (added

to prevent caking).

Nutrition Facts Serving Size 1/4 cup (28g) Servings per container 6

Carrington Farms USDA Organic Grass-Fed Ghee, Clarified Butter Organic Valley Cheddar Cheese - Sharp, Shredded, Organic

### **INGREDIENTS**

Organic Pasteurized Milk, Cheese Cultures, Salt, and Enzymes

Organic Pasteurized Cultured Milk, Salt, Vegetarian Enzyme

Applegate Organics® Provolone Cheese

|                    | Amount Per<br>Serving | %<br>Daily<br>Value |
|--------------------|-----------------------|---------------------|
| Calories           | 120                   | value               |
| Calories from Fat  | 120                   |                     |
| Total Fat          | 14 g                  | 22%                 |
| Saturated Fat      | 9 g                   | 45%                 |
| Trans Fat          | 0 g                   |                     |
| Cholesterol        | 35 mg                 | 12%                 |
| Sodium             | 0 mg                  | 0%                  |
| Total Carbohydrate | 0 g                   | 0%                  |
| Protein            | 0 g                   |                     |