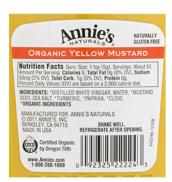

oz, Newman's Breakfast Blend Ground Coffee

### **INGREDIENTS**

100% Arabica Beans



The Organic Coffee Co Hurricane Espresso Whole Bean, 2-Pound Bag



Mount Hagen Coffee, Organic, Instant

**INGREDIENTS** 100% Highland Arabica Coffee

# THRIVE MARKET





Organic Breakfast Blend Coffee, Ground

# **CREAMERS FOR COFFEE**





Horizon Organic Heavy Whipping Cream



Simply Balanced Organic Heavy Whipping Cream

### **INGREDIENTS**

Organic Grade A Cream (Milk)



Heavy Whipping Cream, Pasteurized

### **INGREDIENTS**

Organic Grade A Cream (Milk)

# **CONDIMENTS**









Trader Joe's Organic Peanut Butter, Creamy and Salted

Primal Kitchen Organic Spicy Brown Mustard









Sir Kensington's Mayonnaise

Primal Kitchen Organic Unsweetened Ketchup





Heinz® Organic Yellow Mustard





Annie's Organic Yellow Mustard

# **DRESSINGS**



**Green Goddess Dressing** 





La Tourangelle Avocado Oil



INGREDIENTS:
Avocado Oil,
Organic Cage-Free Eggs,
Organic Cage-Free Egg Yolks,
Organic Vinegar, Sea Salt,
Organic Rosemary Extract
Contains: Egg



Supplement Facts
Serving Size 1 Tablespoon (14 g)
Servings per Container 64
Amount Per Serving % 0V
Calories 130
Calories from Fat 130
Calories from Fat 130
Total Fat 14 g 22% 1
Saturated Fat 13 g 67% 1
Trans Fat 0 g \*\*
Monounsaturated Fat 0 g \*\*
Monounsaturated Fat < 1 g \*\*
Cholesterol 0 mg 0% 6
Medium Chain Fatty Acids 8.694 mg \*\*
Lauric Acid 6.657 mg \*\*
Capprile Acid 1.043 mg \*\*
Capprile Acid 1.043 mg \*\*
Terroent Daily Values (DV) are based on a 2,000 calorie det. \*\*
Unigedients: Organic Stark Virgin Coconut Oil